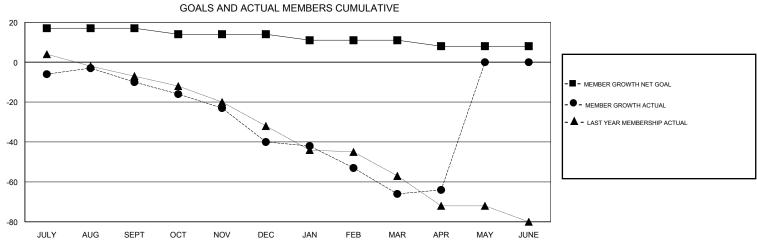

## ANN ELDRIDGE **LOCATION AUSTRALIA GMT CA** Clubs Members RESULTS FOR 2017-2018 RESULTS FOR 2017-2018 NEW CLUB GOAL NEW CLUBS DROPPED CLUBS MEMBER GROWTH NET MEMBER GROWTH DROPPED QUARTER QUARTER GOAL ACTUAL MEMBERS ACTUAL (including transfers) 0 0 17 33 37 JULY/AUG/SEPT JULY/AUG/SEPT 0 -3 19 46 OCT/NOV/DEC OCT/NOV/DEC 0 0 -3 1 24 46 JAN/FEB/MAR JAN/FEB/MAR 0 0 0 -3 10 8 APR/MAY/JUNE APR/MAY/JUNE